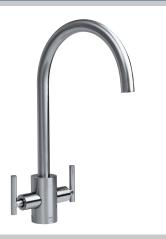

## ARTISAN Tap Range Artisan Easyfit Mono Sink Mixer Brushed Nickel

#### Features:

- Long life and easy to use 1/4 turn ceramic disc valves
- Metal fixing nut for added durability
- Easyfit base included
- Flexible tails included

| Specification                     |                                   |  |  |  |  |
|-----------------------------------|-----------------------------------|--|--|--|--|
| Product Type:                     | Kitchen Taps                      |  |  |  |  |
| Main Construction Material:       | Brass                             |  |  |  |  |
| Mount Type:                       | Deck Mounted                      |  |  |  |  |
| Handle Type:                      | Lever Handles                     |  |  |  |  |
| Connection Inlet:                 | 1/2" BSP Flexible Tails           |  |  |  |  |
| Connection Outlet:                | M22 Female Aerator                |  |  |  |  |
| Number of Tap Holes:              | 1                                 |  |  |  |  |
| Valve/Cartridge Type:             | 1/2" Ceramic Disc Valve           |  |  |  |  |
| Plumbing System Requirements:     | Suitable for all plumbing systems |  |  |  |  |
| Minimum Dynamic Pressure (bar):   | 0.3 bar                           |  |  |  |  |
| Maximum Dynamic Pressure (bar):   | 5.0 bar                           |  |  |  |  |
| Maximum Hot Water Temperature °C: | 65°C                              |  |  |  |  |
| Maximum Static Pressure (bar):    | 10 bar                            |  |  |  |  |
| Flow Type:                        | Single Flow                       |  |  |  |  |
| Isolation Included:               | Yes                               |  |  |  |  |