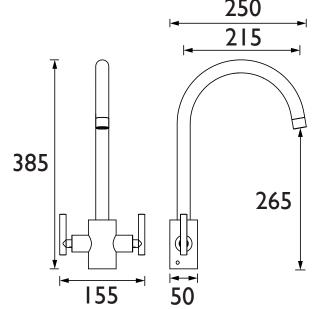

Dimensions (measurements in mm)

|     | 250 |  |  |
|-----|-----|--|--|
|     | 215 |  |  |
| 385 | 265 |  |  |