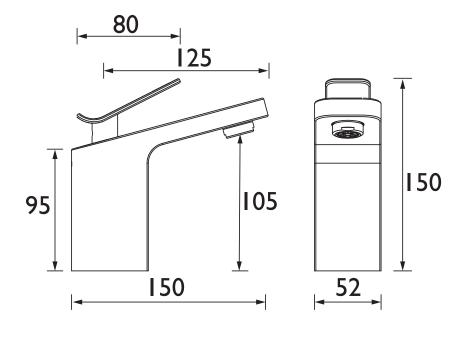

#### Dimensions (measurements in mm)

| Flow Rates (I/min)    |      |      |      |      |      |      |  |  |
|-----------------------|------|------|------|------|------|------|--|--|
| System Pressure (bar) | 0.3  | 0.5  | 1    | 2    | 3    | 5    |  |  |
| ALP 1HBF C (mixed)    | 19.6 | 19.6 | 28.3 | 39.5 | 48.4 | 62.4 |  |  |