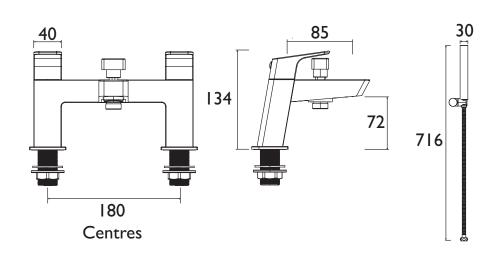

## Dimensions (measurements in mm)

For more products, visit our website http://www.bristan.com

|                            | Flow Rates (I/min)    |      |      |      |         |                |       |  |
|----------------------------|-----------------------|------|------|------|---------|----------------|-------|--|
|                            | System Pressure (bar) | 0.2  | 0.5  | 1    | 2       | 3              | 5     |  |
|                            | VRT BSM C             | 11.9 | 19.7 | 28.2 | 40      | 49             | 63.5  |  |
| TECHNICAL<br>DATA<br>SHEET | PARS LE               |      | B    | RIS  | STAPS 8 | A N<br>& showe | RS D1 |  |