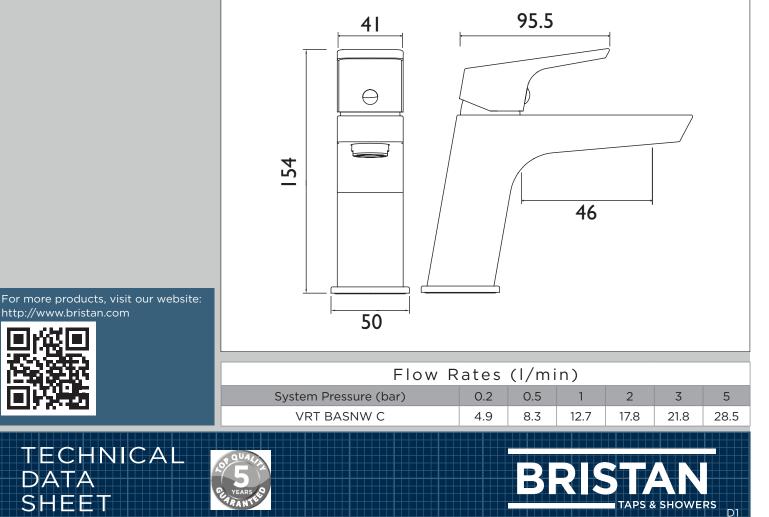

## Dimensions (measurements in mm)

Bristan, Birch Coppice Business Park, Dordon, Tamworth, B78 1SG. Telephone: 0844 701 6274. Facsimile: 0844 701 6275. Web Site: www.bristan.com Email: enquire@bristan.com The information contained on this page was correct at date of issue. Fitting Dimensions are provided as a guide only. Some variation may occur due to manufacturing tolerances. Bristan pursues a policy of continuing improvement in design and performance of its products and so reserves the right to change specifications without prior notice.

## Features:

Metal Backnuts

DATA

S

- Ceramic Cartridge
- Flexi Tails

| Specification                     |                        |
|-----------------------------------|------------------------|
| Style:                            | Contemporary           |
| Product Type:                     | Bathroom Taps          |
| Finish/Colour:                    | Chrome                 |
| Main Construction Material:       | Brass                  |
| Mount Type:                       | Deck Mounted           |
| Handle Type:                      | Lever                  |
| Connection Inlet:                 | 1/2" BSP Female        |
| Connection Outlet:                | N/A                    |
| Number of Tap Holes:              | 1                      |
| Valve/Cartridge Type:             | 3/4" CD Valve 1/4 Turn |
| Plumbing System Requirements:     | All Plumbing Systems   |
| Working Pressure Range:           | 0.2-5.0 Bar            |
| Maximum Hot Water Temperature: °C | 65                     |
| Maximum Dynamic Pressure: (bar)   | 5                      |
| Maximum Static Pressure: (bar)    | 10                     |
| Flow Type:                        | Single                 |
| Flow Rate: (I/min @ 3 bar)        | 21.8                   |
| Isolation Included:               | No                     |