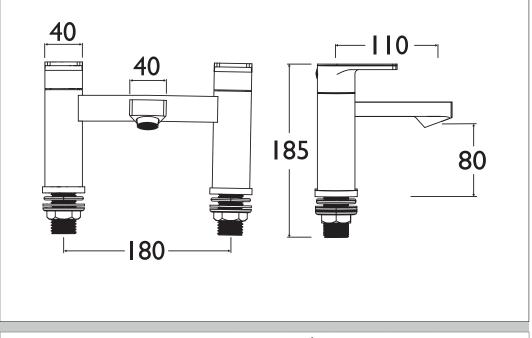

## Dimensions (measurements in mm)

Bristan, Birch Coppice Business Park, Dordon, Tamworth, B78 ISG. Telephone: 0844 701 6274. Facsimile: 0844 701 6275. Web Site: www.bristan.com Email: enquire@bristan.com. The information contained on this page was correct at date of issue. Fitting Dimensions are provided as a guide only. Some variation may occur due to manufacturing tolerances. Bristan pursues a policy of continuing improvement in design and performance of its products and so reserves the right to change specifications without prior notice.