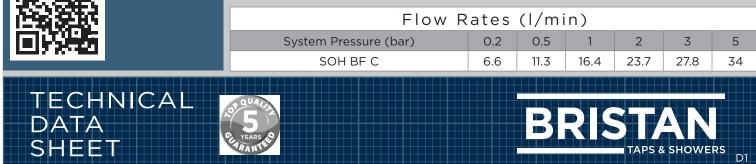

## Features:

- Metal Backnuts
- Ceramic Disc

| Specification                     |                         |
|-----------------------------------|-------------------------|
| Style:                            | Contemporary            |
| Product Type:                     | Bathroom Taps           |
| Finish/Colour:                    | Chrome Plated           |
| Main Construction Material:       | Brass                   |
| Mount Type:                       | Deck Mounted            |
| Handle Type:                      | Lever                   |
| Connection Inlet:                 | 3/4" BSP Male Connector |
| Connection Outlet:                | N/A                     |
| Number of Tap Holes:              | 2                       |
| Valve/Cartridge Type:             | 3/4" CD Valves 1/4 Turn |
| Plumbing System Requirements:     | All Plumbing Systems    |
| Working Pressure Range:           | 0.2-5.0                 |
| Maximum Hot Water Temperature: °C | 65                      |
| Maximum Dynamic Pressure: (bar)   | 5                       |
| Maximum Static Pressure: (bar)    | 10                      |
| Flow Type:                        | Single                  |
| Flow Rate: (I/min @ 3 bar)        | 27.8                    |
| Isolation Included:               | No                      |