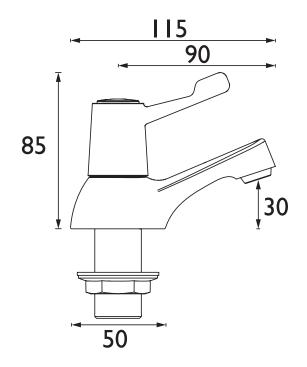

#### Product Certifications:

WRAS Certificate No: 1909901 WRAS Expiry Date: 30/09/2024 Dimensions (measurements in mm)

For more products, visit our website: http://www.bristan.com

| Flow Rates (I/min)    |      |      |      |      |      |      |  |  |
|-----------------------|------|------|------|------|------|------|--|--|
| System Pressure (bar) | 0.2  | 0.5  | 1    | 2    | 3    | 5    |  |  |
| Hot                   | 11.3 | 18.2 | 25.9 | 36.6 | 42.8 | 55.0 |  |  |
| Cold                  | 11.2 | 17.8 | 25.4 | 36.2 | 41.9 | 54.2 |  |  |