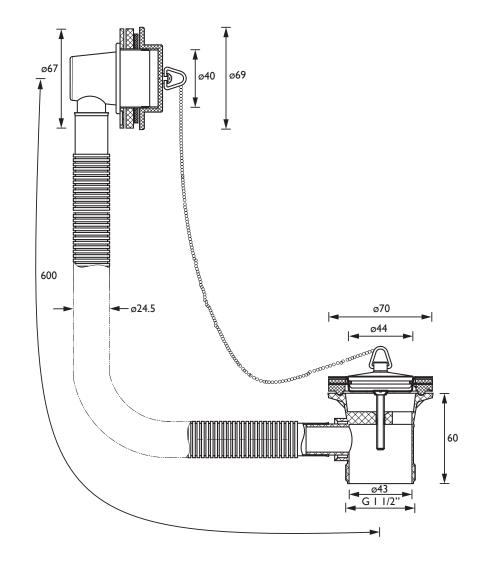

|
| Waste Flow Rate (litres per minute): | 50                                                                                                                                                                                                          |
| What's in the Box?:                  | 1x Plastic Waste Body, Waste Flange, 1x Screw, 1x<br>Overflow Tube, 1x Overflow Body, 1x Overflow Face,<br>1x 450mm Ball Link Chain, 1x Brass Plug, 3x Rubber<br>Washers, 1x Foam Washer, 1x Plastic Washer |

## Dimensions (measurements in mm)

### Features:

- Economy waste with Brass plug
- Slotted waste suitable for baths with a built in overflow

#### **Product Certifications:**

#### Variant SKUs:

W BATH02 C

For more products, visit our website:











Bristan, Birch Coppice Business Park, Dordon, Tamworth, B78 ISG. Web Site: www.bristan.com Telephone: 0330 026 6273. Email: enquire@bristan.com.