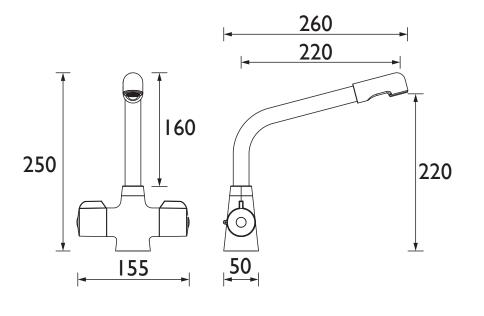

#### Dimensions (measurements in mm)

| Flow Rates (I/min)    |      |      |      |      |      |      |  |  |  |
|-----------------------|------|------|------|------|------|------|--|--|--|
| System Pressure (bar) | 0.3  | 0.5  | 1    | 2    | 3    | 5    |  |  |  |
| MH SNK EF C (mixed)   | 11.3 | 14.6 | 20.7 | 29.2 | 35.8 | 46.2 |  |  |  |