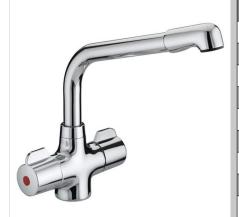

# MANHATTAN Tap Range Manhattan Easyfit Mono Sink Mixer Chrome

|             |        | A   |     |    |
|-------------|--------|-----|-----|----|
| $-\epsilon$ | $\sim$ | т I | ıra | c. |
| 1 5         | - (CI  | L L | ire | э. |

- Long life and easy to use 1/4 turn ceramic disc valves
- Metal fixing nut for added durability
- Easyfit base included
- · Flexible tails included

| Specification                     |                                   |  |  |  |  |
|-----------------------------------|-----------------------------------|--|--|--|--|
| Product Type:                     | Kitchen Taps                      |  |  |  |  |
| Main Construction Material:       | Brass                             |  |  |  |  |
| Mount Type:                       | Deck Mounted                      |  |  |  |  |
| Handle Type:                      | Lever Handles                     |  |  |  |  |
| Connection Inlet:                 | 1/2" BSP Flexible Tails           |  |  |  |  |
| Connection Outlet:                | M24 Flow Straightener             |  |  |  |  |
| Number of Tap Holes:              | 1                                 |  |  |  |  |
| Valve/Cartridge Type:             | 1/2" Ceramic Disc Valve           |  |  |  |  |
| Plumbing System Requirements:     | Suitable for all plumbing systems |  |  |  |  |
| Minimum Dynamic Pressure (bar):   | 0.3 bar                           |  |  |  |  |
| Maximum Dynamic Pressure (bar):   | 5.0 bar                           |  |  |  |  |
| Maximum Hot Water Temperature °C: | 60°C                              |  |  |  |  |
| Maximum Static Pressure (bar):    | 10 bar                            |  |  |  |  |
| Isolation Included:               | Yes                               |  |  |  |  |