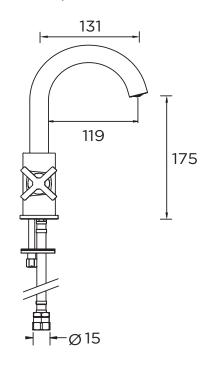

### Dimensions (measurements in mm)

| Flow Rates (I/min)      |     |      |      |      |      |      |  |  |
|-------------------------|-----|------|------|------|------|------|--|--|
| System Pressure (bar)   | 0.2 | 0.5  | 1    | 2    | 3    | 5    |  |  |
| Through Handset (mixed) | 7.5 | 13.3 | 19.5 | 27.9 | 34.8 | 44.8 |  |  |