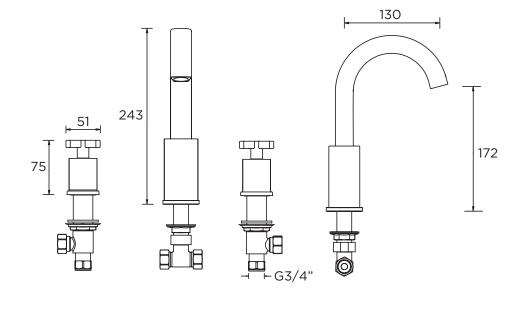

## **Product Certifications:**

For more products, visit our website: <a href="http://www.bristan.com">http://www.bristan.com</a>

| Specification                     |                        |  |  |  |  |  |
|-----------------------------------|------------------------|--|--|--|--|--|
| Style:                            | Contemporary           |  |  |  |  |  |
| Product Type:                     | Bathroom Taps          |  |  |  |  |  |
| Main Construction Material:       | Brass                  |  |  |  |  |  |
| Mount Type:                       | Deck Mounted           |  |  |  |  |  |
| Handle Type:                      | Crosshead              |  |  |  |  |  |
| Connection Inlet:                 | 3/4" BSP Threaded Tail |  |  |  |  |  |
| Connection Outlet:                | N/A                    |  |  |  |  |  |
| Number of Tap Holes:              | 3                      |  |  |  |  |  |
| Valve/Cartridge Type:             | 3/4" CD Valve 1/4 Turn |  |  |  |  |  |
| Plumbing System Requirements:     | All                    |  |  |  |  |  |
| Working Pressure Range:           | Min. 0.3, Max. 5.0 bar |  |  |  |  |  |
| Maximum Hot Water Temperature: °C | 60                     |  |  |  |  |  |
| Maximum Dynamic Pressure: (bar)   | 5                      |  |  |  |  |  |
| Maximum Static Pressure: (bar)    | 10                     |  |  |  |  |  |
| Flow Type:                        | Single                 |  |  |  |  |  |
| Flow Rate: (I/min @ 3 bar)        | 68.4                   |  |  |  |  |  |
| Isolation Included:               | No                     |  |  |  |  |  |

TECHNICAL DATA SHEET