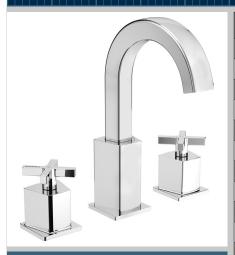

## CAS 3HBF C

## CASINO Shower Range Casino 3 Hole Bath Filler Chrome

| F | മ            | a | tı | ш  | r | മ             | s: |
|---|--------------|---|----|----|---|---------------|----|
|   | ${}^{\circ}$ | u | 9  | 91 |   | $\overline{}$ | J. |

- Long life and easy to use 1/4 turn ceramic disc valves
- Metal back nuts for added durability
- Incorporates swivel spout
- Minimum working pressure of 0.3 bar