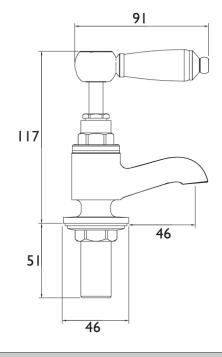

### Dimensions (measurements in mm)

| Flow Rates (I/min)    |     |     |      |      |      |      |  |  |
|-----------------------|-----|-----|------|------|------|------|--|--|
| System Pressure (bar) | 0.2 | 0.5 | 1    | 2    | 3    | 5    |  |  |
| RS2 VAN C             | 9.6 | 15  | 21.7 | 31.1 | 38.1 | 49.1 |  |  |