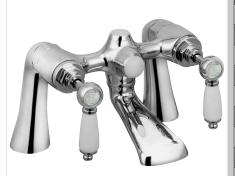

## RENAISSANCE Tap Range Renaissance 2 Bath Filler Chrome

| Specification                     |                            |  |  |  |
|-----------------------------------|----------------------------|--|--|--|
| Product Type:                     | Bathroom Taps              |  |  |  |
| Main Construction Material:       | Brass                      |  |  |  |
| Mount Type:                       | Deck Mounted               |  |  |  |
| Handle Type:                      | Lever                      |  |  |  |
| Connection Inlet:                 | 3/4" BSP Connections       |  |  |  |
| Connection Outlet:                | Open                       |  |  |  |
| Number of Tap Holes:              | 2                          |  |  |  |
| Valve/Cartridge Type:             | 1/4 Turn 3/4" Ceramic Disc |  |  |  |
| Plumbing System Requirements:     | All                        |  |  |  |
| Working Pressure Range:           | Min 0.2 bar - Max 5 bar    |  |  |  |
| Maximum Hot Water Temperature: °C | 65                         |  |  |  |
| Maximum Static Pressure: (bar)    | 10                         |  |  |  |
| Flow Type:                        | Single                     |  |  |  |
| Isolation Included:               | No                         |  |  |  |

## Features:

- Long life and easy to use 1/4 turn ceramic disc valves
- Ceramic disc