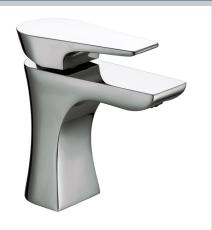

## HOU BAS C

## HOURGLASS Tap Range Hourglass Basin Mixer Chrome

## Features:

- Long life ceramic cartridge for added durability and ease of
- Metal fixing nut for added durability
- Flexible tails included

| Specification                     |                                   |  |  |  |  |
|-----------------------------------|-----------------------------------|--|--|--|--|
| Product Type:                     | Bathroom Taps                     |  |  |  |  |
| Main Construction Material:       | Brass                             |  |  |  |  |
| Mount Type:                       | Deck Mounted                      |  |  |  |  |
| Handle Type:                      | Lever Handle                      |  |  |  |  |
| Connection Inlet:                 | M10 Flexible Tails                |  |  |  |  |
| Connection Outlet:                | M24 5lpm Flow Limiter             |  |  |  |  |
| Number of Tap Holes:              | 1                                 |  |  |  |  |
| Valve/Cartridge Type:             | 35mm Single Lever Cartridge       |  |  |  |  |
| Plumbing System Requirements:     | Suitable for all plumbing systems |  |  |  |  |
| Minimum Dynamic Pressure (bar):   | 0.2 bar                           |  |  |  |  |
| Maximum Dynamic Pressure (bar):   | 5.0 bar                           |  |  |  |  |
| Maximum Hot Water Temperature °C: | 65°C                              |  |  |  |  |
| Maximum Static Pressure (bar):    | 10 bar                            |  |  |  |  |
| Flow Type:                        | Single Flow                       |  |  |  |  |
| Isolation Included:               | No                                |  |  |  |  |