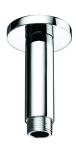

## Accessories Ceiling Fed Shower Arm Round Chrome

| Main Construction Material:    | Brass              |
|--------------------------------|--------------------|
| Connection Inlet:              | G 1/2"             |
| Connection Outlet:             | G 1/2" (Male)      |
| Contemporary or Traditional:   | Contemporary       |
| Finish Colour:                 | Chrome             |
| Isolation Included:            | No                 |
| Arm Length: (mm)               | 65                 |
| Working Pressure Range (bar):  | Min. 0.2, Max. 5.0 |
| Maximum Static Pressure: (bar) | 10                 |

## Features:

- Metal Backnut
- Chrome plated BS EN 248

**Product Certifications:** 

For more Shower Accessories, please visit our website: