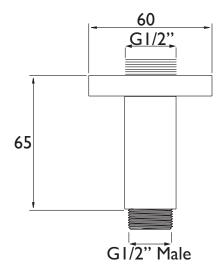

## Accessories Ceiling Fed Shower Arm Round Chrome

| Main Construction Material:    | Brass              |
|--------------------------------|--------------------|
| Connection Inlet:              | G 1/2"             |
| Connection Outlet:             | G 1/2" (Male)      |
| Contemporary or Traditional:   | Contemporary       |
| Finish Colour:                 | Chrome             |
| Isolation Included:            | No                 |
| Arm Length: (mm)               | 65                 |
| Working Pressure Range (bar):  | Min. 0.2, Max. 5.0 |
| Maximum Static Pressure: (bar) | 10                 |

## **Dimensions (measurements in mm)**

TECHNICAL DATA SHEET