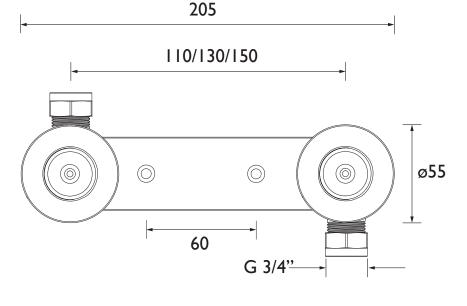

### Accessories Recessed Wall Mount Fixing Chrome Plated

| Specification                |                                                                                       |
|------------------------------|---------------------------------------------------------------------------------------|
| Contemporary or Traditional: | Contemporary                                                                          |
| Main Construction Material:  | Brass                                                                                 |
| Connection Inlet:            | 15mm Compression                                                                      |
| Connection Outlet:           | G 3/4"                                                                                |
| Isoaltion Included:          | No                                                                                    |
| Adjustable Centres:          | 110-150mm                                                                             |
| What's in the Box?:          | 1x Wall Mount, 2x Brass Nuts, 2x Brass Olives,<br>2x Shrouds, 1x Fitting Instructions |

Dimensions (measurements in mm)

#### Features:

- 15mm inlet connections
- G3/4" outlet connections
- Minimum cavity depth of 50mm