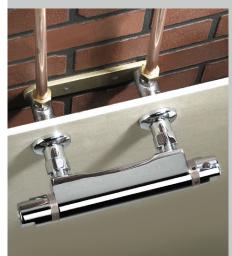

### Accessories Recessed Wall Mount Fixing Chrome Plated

| Specification                |                                                                                       |
|------------------------------|---------------------------------------------------------------------------------------|
| Contemporary or Traditional: | Contemporary                                                                          |
| Main Construction Material:  | Brass                                                                                 |
| Connection Inlet:            | 15mm Compression                                                                      |
| Connection Outlet:           | G 3/4"                                                                                |
| Isoaltion Included:          | No                                                                                    |
| Adjustable Centres:          | 110-150mm                                                                             |
| What's in the Box?:          | 1x Wall Mount, 2x Brass Nuts, 2x Brass Olives,<br>2x Shrouds, 1x Fitting Instructions |

#### Features:

- 15mm inlet connections
- G3/4" outlet connections
- Minimum cavity depth of 50mm