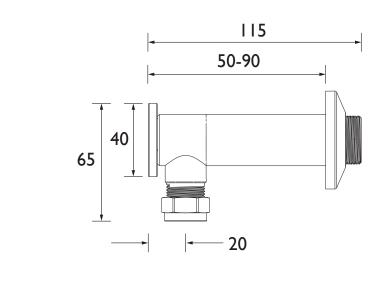

Dimensions (measurements in mm)

#### Features:

- 15mm inlet connections
- G3/4" outlet connections
- Minimum cavity depth of 50mm