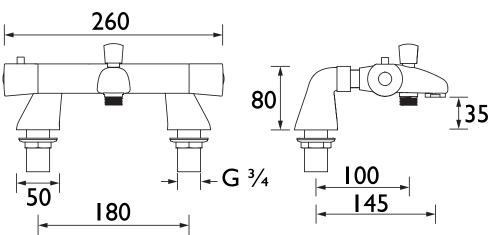

## Dimensions (measurements in mm)

D8

Bristan, Birch Coppice Business Park, Dordon, Tamworth, B78 1SG. Web Site: www.bristan.com Telephone: 0330 026 6273. Email: enquire@bristan.com.

The information contained on this page was correct at date of issue. Fitting Dimensions are provided as a guide only. Some variation may occur due to manufacturing tolerances. Bristan oursues a policy of continuing improvement in design and performance of its products and so reserves the right to change specifications without prior notice.