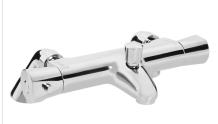

## ARTISAN Tap Range Artisan Thermostatic Bath Shower Mixer Chrome

Thermostatic control for bath

Pre-set maximum temperature

at 38°c can be overidden by

Minimum working pressure of

Supplied without shower kit

## Specification Product Type: Bath Shower Mixer Main Construction Material: Brass Mount Type: Deck Mounted Oval Handles Handle Type: 3/4"BSP **Connection Inlet: Connection Outlet:** G1/2" Number of Tap Holes: 2 Valve/Cartridge Type: 1/2" CD Valve & Thermostatic Cartridge **Plumbing System Requirements:** Nominally Balanced Supply Pressures Only Minimum Dynamic Pressure: 0.5 bar Maximum Dynamic Pressure: 5.0 Bar Maximum Hot Water Temperature: °C 80 Maximum Static Pressure: (bar) 10 Flow Type: Single Flow **Isolation Included:** No