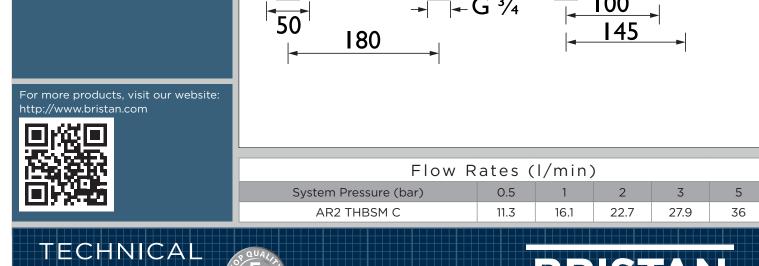

## AR2 THBSM C

**Product Certifications:** 

WRAS Cert. Number: 2010043 WRAS Expiry Date: 31/10/2025

27.9 L/Min

DATA

Dual control - flow and temperature are controlled

Features:

and shower

separately