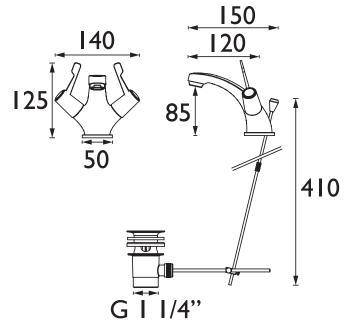

## Dimensions (measurements in mm)

| Flow Rates (I/min)    |      |      |      |      |      |      |  |  |
|-----------------------|------|------|------|------|------|------|--|--|
| System Pressure (bar) | 0.2  | 0.5  | 1    | 2    | 3    | 5    |  |  |
| Hot                   | 5.8  | 9.8  | 14.1 | 20.2 | 34.9 | 32.3 |  |  |
| Cold                  | 5.5  | 9.5  | 13.9 | 20.1 | 24.8 | 32.1 |  |  |
| Mixed                 | 10.6 | 17.9 | 25.9 | 37.0 | 45.7 | 59.4 |  |  |