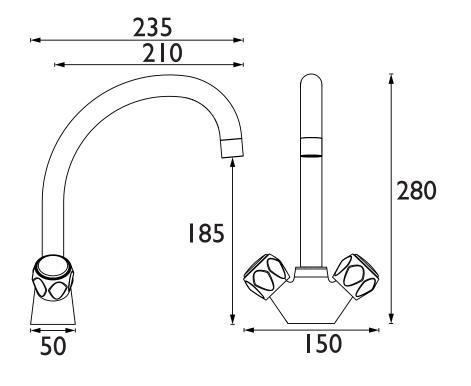

## Dimensions (measurements in mm)

| Flow Rates (I/min)    |      |      |      |      |      |      |
|-----------------------|------|------|------|------|------|------|
| System Pressure (bar) | 0.2  | 0.5  | 1    | 2    | 3    | 5    |
| Mixed (VAC2 SNK C MT) | 12.1 | 21.6 | 31.5 | 45.2 | 55.6 | 71.2 |