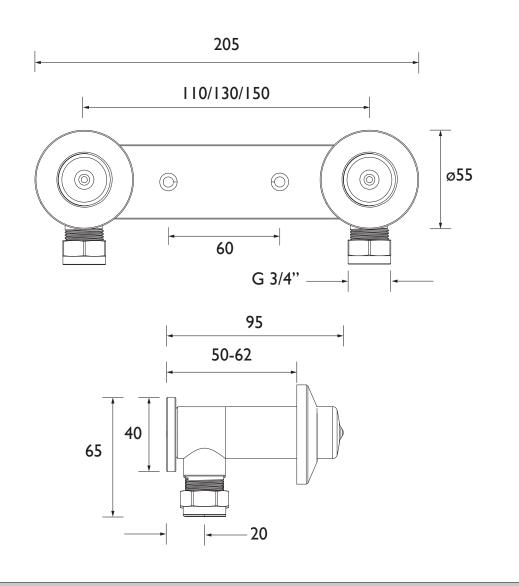

Dimensions (measurements in mm)

## Accessories Recessed Wall Mount Fixing Chrome Plated

| Specification                |                                                                                       |
|------------------------------|---------------------------------------------------------------------------------------|
| Contemporary or Traditional: | Contemporary                                                                          |
| Main Construction Material:  | Brass                                                                                 |
| Connection Inlet:            | 15mm Compression                                                                      |
| Connection Outlet:           | G 3/4"                                                                                |
| Isoaltion Included:          | No                                                                                    |
| Adjustable Centres:          | 110-150mm                                                                             |
| What's in the Box?:          | 1x Wall Mount, 2x Brass Nuts, 2x Brass Olives,<br>2x Shrouds, 1x Fitting Instructions |

#### Features:

- 15mm inlet connections
- G3/4" outlet connections
- Minimum cavity depth of 50mm