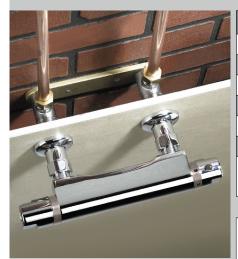

## Accessories Recessed Wall Mount Fixing Chrome Plated

| Specification                |                                                                                       |
|------------------------------|---------------------------------------------------------------------------------------|
| Contemporary or Traditional: | Contemporary                                                                          |
| Main Construction Material:  | Brass                                                                                 |
| Connection Inlet:            | 15mm Compression                                                                      |
| Connection Outlet:           | G 3/4"                                                                                |
| Isoaltion Included:          | No                                                                                    |
| Adjustable Centres:          | 110-150mm                                                                             |
| What's in the Box?:          | 1x Wall Mount, 2x Brass Nuts, 2x Brass Olives,<br>2x Shrouds, 1x Fitting Instructions |

#### Features:

- 15mm inlet connections
- G3/4" outlet connections
- Minimum cavity depth of 50mm