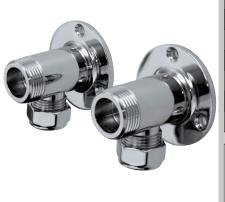

### Accessories Surface Mounted Pipework Fittings Chrome Plated

| Specification                |                                   |
|------------------------------|-----------------------------------|
| Main Construction Material:  | Brass                             |
| Finish:                      | Chrome                            |
| Plumbing System:             | Suitable for all plumbing systems |
| Connection Inlet:            | 15mm Compression                  |
| Connection Outlet:           | G ¾" Male                         |
| Contemporary or Traditional: | Contemporary                      |
| Mounting Type:               | Wall Mounted                      |

#### Features:

- 15mm inlet connections
- G3/4" outlet connections