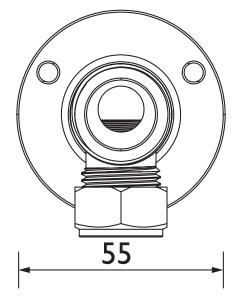

## Dimensions (measurements in mm)

#### Features:

- 15mm inlet connections
- G3/4" outlet connections