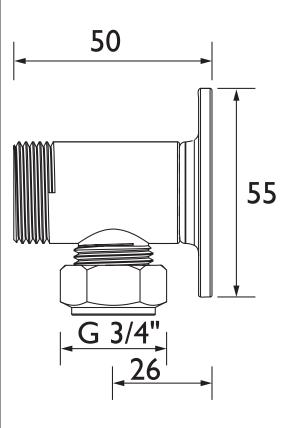

## Dimensions (measurements in mm)

#### Features:

- 15mm inlet connections
- G3/4" outlet connections