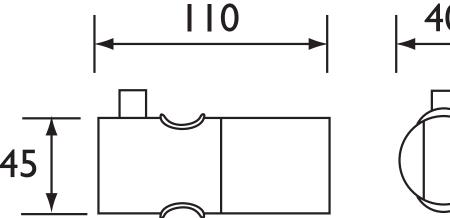

|                                              |
|------------------------------|----------------------------------------------|
| Contemporary or Traditional: | Contemporary                                 |
| Main Construction Material:  | Plastic                                      |
| Connection Inlet:            | 25mm Rail                                    |
| Connection Outlet:           | N/A                                          |
| Adjustable Brackets:         | Yes                                          |
| What's in the Box?:          | 1 x Slider Bracket, 1 x Fitting Instructions |

Dimensions (measurements in mm)

#### Features:

- To suit 25mm diameter riser rail
- Clam packed

### **Product Certifications:**

#### Variant SKUs:

- CAS SLID01 C
- SLID100 C





For more products, visit our website: http://www.bristan.com