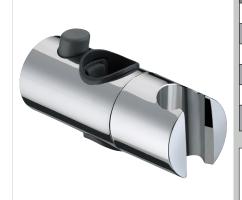

# Accessories Bristan Slider Bracket 101 Chrome Plated

| Specification                |                                              |
|------------------------------|----------------------------------------------|
| Contemporary or Traditional: | Contemporary                                 |
| Main Construction Material:  | Plastic                                      |
| Connection Inlet:            | 25mm Rail                                    |
| Connection Outlet:           | N/A                                          |
| Adjustable Brackets:         | Yes                                          |
| What's in the Box?:          | 1 x Slider Bracket, 1 x Fitting Instructions |

#### Features:

- To suit 25mm diameter riser rail
- Clam packed