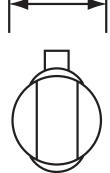

|                                              |
|------------------------------|----------------------------------------------|
| Contemporary or Traditional: | Contemporary                                 |
| Main Construction Material:  | Plastic                                      |
| Connection Inlet:            | 25mm Rail                                    |
| Connection Outlet:           | N/A                                          |
| Adjustable Brackets:         | Yes                                          |
| What's in the Box?:          | 1 x Slider Bracket, 1 x Fitting Instructions |

Dimensions (measurements in mm)

#### Features:

- To suit 25mm diameter riser rail
- Clam packed

### **Product Certifications:**

#### Variant SKUs:

- CAS SLID01 C
- SLID100 C





For more products, visit our website: http://www.bristan.com