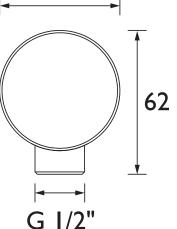

## TECHNICAL DATA SHEET

Dimensions (measurements in mm)

50

Bristan, Birch Coppice Business Park, Dordon, Tamworth, B78 1SG. Web Site: www.bristan.com Telephone: 0330 026 6273. Email: enquire@bristan.com. \* - Non-chrome product finishes carry a 3 year guarantee on finish. See www.bristan.com/guarantees for more information. The information contained on this page was correct at date of issue. Fitting Dimensions are provided as a guide only. Some variation may occur due to manufacturing tolerances.