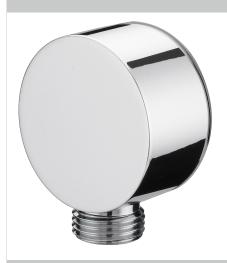

## Accessories Plastic Wall Outlet Elbow Assembly

N116-F

| Specification                |                                                 |
|------------------------------|-------------------------------------------------|
| Contemporary or Traditional: | Contemporary                                    |
| Main Construction Material:  | ABS, Brass Inlet                                |
| Connection Inlet:            | G 1/2"                                          |
| Connection Outlet:           | G 1/2"                                          |
| What's in the Box?:          | Plastic Wall Outlet, Metal Backnut and Washers. |

## Features:

- Creates a contemporary, clean look in your bathroom
- To be used in conjunction with Bristan concealed shower valves
- Used to connect a hose to a concealed shower valve
- Metal backnut for added durability
- G1/2" inlet connection