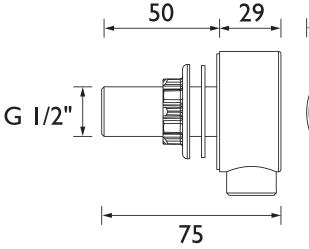

## TECHNICAL DATA SHEET

Dimensions (measurements in mm)

50

Bristan, Birch Coppice Business Park, Dordon, Tamworth, B78 1SG. Web Site: www.bristan.com Telephone: 0330 026 6273. Email: enquire@bristan.com. \* - Non-chrome product finishes carry a 3 year guarantee on finish. See www.bristan.com/guarantees for more information. The information contained on this page was correct at date of issue. Fitting Dimensions are provided as a guide only. Some variation may occur due to manufacturing tolerances.