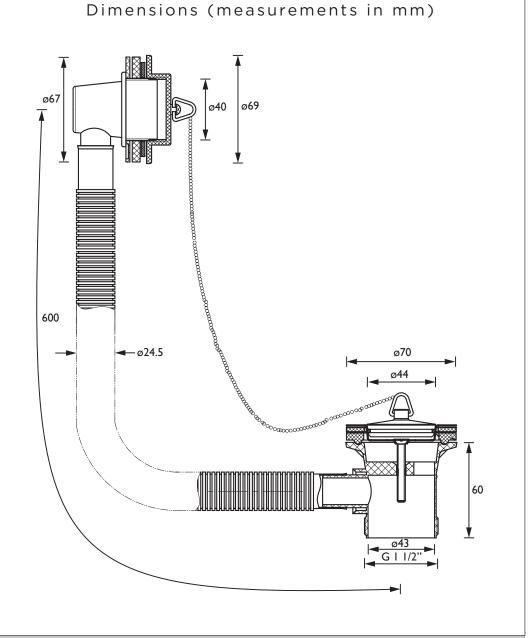

## Wastes Bath Waste with ABS Plug Slotted G

| Specification                        |                                                                                                                                                                                                                                                                                 |
|--------------------------------------|---------------------------------------------------------------------------------------------------------------------------------------------------------------------------------------------------------------------------------------------------------------------------------|
| Contemporary or Traditional:         | Contemporary                                                                                                                                                                                                                                                                    |
| Main Construction Material:          | ABS; Stainless Steel                                                                                                                                                                                                                                                            |
| Connection Inlet:                    | G1 1/2"                                                                                                                                                                                                                                                                         |
| Waste Flow Rate (litres per minute): | 55.7                                                                                                                                                                                                                                                                            |
| What's in the Box?:                  | 1 x Waste Body, 1 x Waste Plate, 2 x Rubber<br>Washers, 1 x Overflow Elbow, 1 x Black Plastic<br>Overflow Ring, 1 x Black Rubber Washer, 1 x White<br>Foam Washer, 1 x ABS Overflow Plate, 1 x Ball Link<br>Chain, 1 x ABS Plug, 1 x Overflow Tube, 1 x Fitting<br>Instructions |