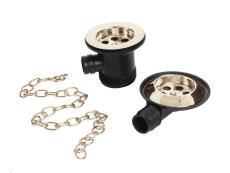

## Wastes Bath Waste with ABS Plug Slotted G

| Specification                        |                                                                                                                                                                                                                                                                                 |
|--------------------------------------|---------------------------------------------------------------------------------------------------------------------------------------------------------------------------------------------------------------------------------------------------------------------------------|
| Contemporary or Traditional:         | Contemporary                                                                                                                                                                                                                                                                    |
| Main Construction Material:          | ABS; Stainless Steel                                                                                                                                                                                                                                                            |
| Connection Inlet:                    | G1 1/2"                                                                                                                                                                                                                                                                         |
| Waste Flow Rate (litres per minute): | 55.7                                                                                                                                                                                                                                                                            |
| What's in the Box?:                  | 1 x Waste Body, 1 x Waste Plate, 2 x Rubber<br>Washers, 1 x Overflow Elbow, 1 x Black Plastic<br>Overflow Ring, 1 x Black Rubber Washer, 1 x White<br>Foam Washer, 1 x ABS Overflow Plate, 1 x Ball Link<br>Chain, 1 x ABS Plug, 1 x Overflow Tube, 1 x Fitting<br>Instructions |

## Features:

- Slotted Waste. Suitable for baths with a built in overflow
- Complete with fittings, chain, plug & stay