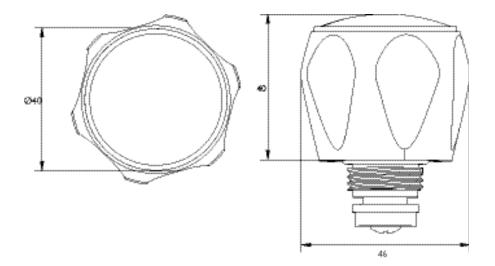

|
| Connection Outlet:                | N/A                    |
| Number of Tap Holes:              | N/A                    |
| Valve/Cartridge Type:             | 3/4" Standard Valves   |
| Plumbing System Requirements:     | N/A                    |
| Working Pressure Range:           | Min. 0.2, Max. 5.0 bar |
| Maximum Hot Water Temperature: °C | N/A                    |
| Maximum Dynamic Pressure: (bar)   | N/A                    |
| Maximum Static Pressure: (bar)    | N/A                    |
| Flow Type:                        | N/A                    |
| Flow Rate: (I/min @ 3 bar)        | N/A                    |
| Isolation Included:               | No                     |
|                                   |                        |

## Dimensions (measurements in mm)