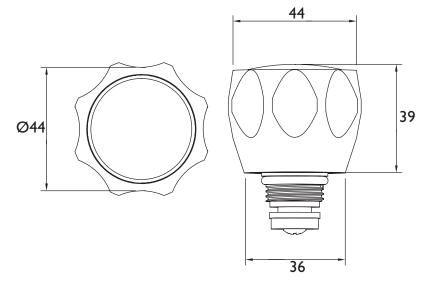

itable for use with most 1/2" 5412, 3/4" 5412 and 3/4" 1010 taps
- Includes a pair of handles and standard valves
- Pack also includes various spacers and washers for use in different configurations to meet various tap seating depths

## **Product Certifications:**

For more products, visit our website: http://www.bristan.com



| cification             |
|------------------------|
| Contemporary           |
| Tap Revivers           |
| Brass & Plastic        |
| N/A                    |
| Club                   |
| N/A                    |
| N/A                    |
| N/a                    |
| 3/4" Standard Valves   |
| N/A                    |
| Min. 0.2, Max. 5.0 bar |
| N/A                    |
| No                     |
|                        |

## Dimensions (measurements in mm)