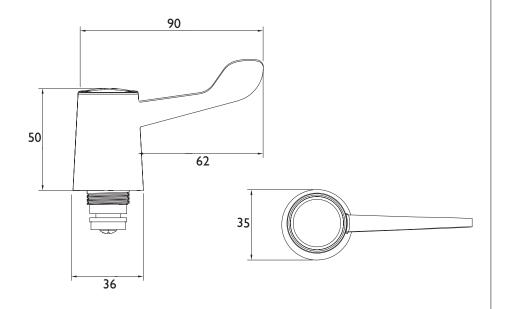

|
| Connection Inlet:                 | N/A                    |
| Connection Outlet:                | N/A                    |
| Number of Tap Holes:              | N/A                    |
| Valve/Cartridge Type:             | 1/2" Standard Valves   |
| Plumbing System Requirements:     | N/A                    |
| Working Pressure Range:           | Min. 0.2, Max. 5.0 bar |
| Maximum Hot Water Temperature: °C | N/A                    |
| Maximum Dynamic Pressure: (bar)   | N/A                    |
| Maximum Static Pressure: (bar)    | N/A                    |
| Flow Type:                        | N/A                    |
| Flow Rate: (I/min @ 3 bar)        | N/A                    |
| Isolation Included:               | No                     |

## Dimensions (measurements in mm)