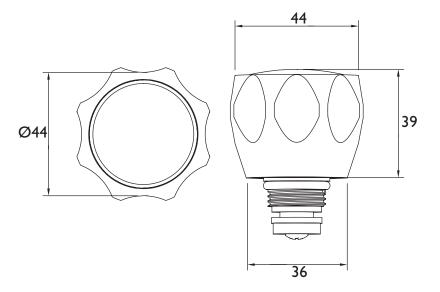

pair of handles and standard valves
- Pack also includes various spacers and washers for use in different configurations to meet various tap seating depths

**Product Certifications:** 

For more products, visit our website: http://www.bristan.com



| Contemporary  Taps Revivers |
|-----------------------------|
| •                           |
|                             |
| Brass & Plastic             |
| N/A                         |
| Club                        |
| N/A                         |
| N/A                         |
| N/A                         |
| /2" Standard Valves         |
| N/A                         |
| 1in. 0.2, Max. 5.0 bar      |
| N/A                         |
| No                          |
|                             |

## Dimensions (measurements in mm)